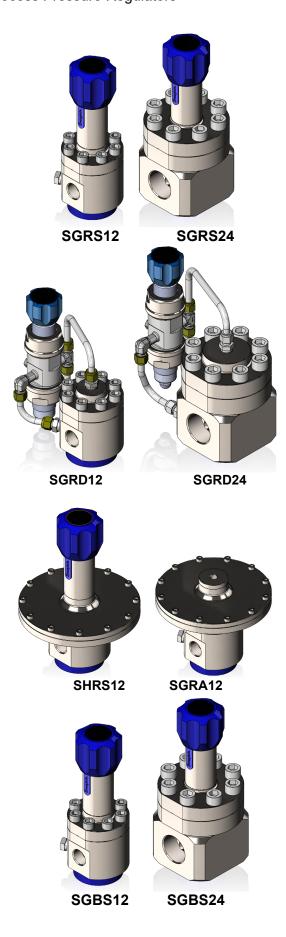

Catalog or Drawing: Per Scope of Registration Attachment B (July 2, 2024)

TSASK Codes and Standards Compliance has registered the design listed above in accordance with The Boiler and Pressure Vessel Act and Regulations and CSA B51. The Canadian Registration Number (CRN) is: